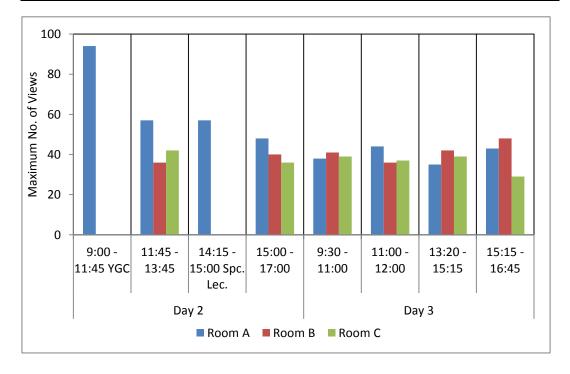

## 32nd Conference of the Indian Institute of Geomorphologists

- 4. Percentage of paper presented in Young Geomorphologists Competition, and Technical Presentations: **83%** (153 Presentation out of 184)
- Maximum number of views in the Young Geomorphologists Competition, Special Lecture of Dr. Abhijit
  Mukherjee and Technical Presentations

| Session         | Time          | Room A | Room B | Room C |
|-----------------|---------------|--------|--------|--------|
| YGC             | 9:00 – 11:45  | 94     | -      | -      |
| 1               | 11:45 – 14:15 | 57     | 36     | 42     |
| Special Lecture | 14:15 – 15.00 | 57     | -      | -      |
| 2               | 15:00 – 17:00 | 48     | 40     | 36     |
| 3               | 9:30 – 11:00  | 38     | 41     | 39     |
| 4               | 11:00 – 12:50 | 44     | 36     | 37     |
| 5               | 13:20 – 15:15 | 35     | 42     | 39     |
| 6               | 15:15 – 16:45 | 43     | 48     | 29     |