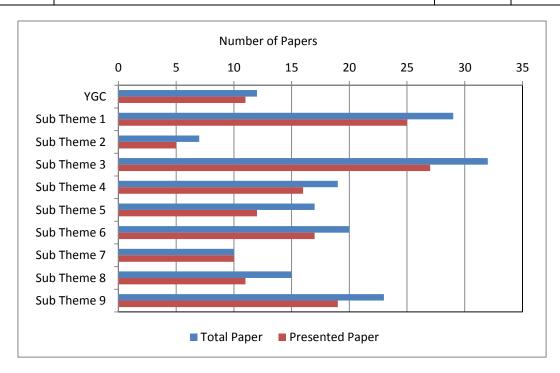

## 32nd Conference of the Indian Institute of Geomorphologists

- 1. Inaugural Session, Prof. S.R. Basu Memorial Lecture and Plenary-I Lecture: 1231 views on YouTube
- 2. Plenary-II Lecture: 268 views on YouTube and 73 views on Google meet and from WBSU auditorium
- 3. Total number of Papers and Presented Papers in Young Geomorphologists Competition and Technical Presentations, except the Prof. S.R. Basu Memorial Lecture and Plenary-I, II & Special Lecture

| Description                        |                                                                                 | Total<br>Papers | Presented Papers |
|------------------------------------|---------------------------------------------------------------------------------|-----------------|------------------|
| Young Geomorphologists Competition |                                                                                 | 12              | 11               |
| Technical Presentations            |                                                                                 | 172             | 142              |
| Sub Theme 1                        | Geomorphology and landscape ecology                                             | 29              | 25               |
| Sub Theme 2                        | Slope movements: assessment and management                                      | 7               | 5                |
| Sub Theme 3                        | Geomorphic response of fluvial systems to flood management and river regulation | 32              | 27               |
| Sub Theme 4                        | Geomorphic response of coastal systems to natural and anthropogenic stressors   | 19              | 16               |
| Sub Theme 5                        | Geomorphological responses to urban development                                 | 17              | 12               |
| Sub Theme 6                        | Monitoring and mapping geomorphic processes and forms                           | 20              | 17               |
| Sub Theme 7                        | Geomorphology of extreme events                                                 | 10              | 10               |
| Sub Theme 8                        | Geomorphosites and geotourism                                                   | 15              | 11               |
| Sub Theme 9                        | Applied Geomorphology                                                           | 23              | 19               |